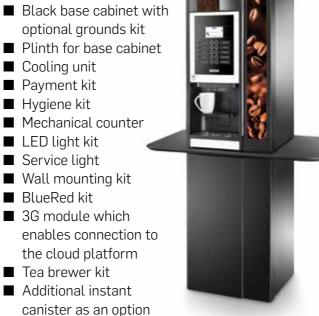

**ACCESSORIES** 

■ Cooling unit

Payment kit

■ Hygiene kit

■ LED light kit

■ Service light

■ BlueRed kit

■ Wall mounting kit

■ 3G module which

■ Tea brewer kit

■ Additional instant

the cloud platform

The elegant base stand enhances the design of the machine.

Net Weight 75 Kg

**A**+

according to EVA EMP 3.1B