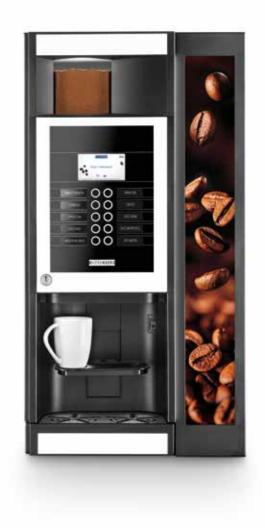

#### **TECHNOLOGY AT YOUR COMMAND**

Its intuitive user interface with the capacitive keypad with 10 direct selections and the multicolour display make the 9000 an extremely user-friendly machine. It's a machine that's easy to manage both for operators and technicians, thanks to the same tried and trusted Wittenborg technological platform.

10 buttons Capacitive Keypad and a 4.3" Multicolour Display with RSS feed livens up the selection process by showing pictures and videos.

LED lights frame the cup area, enhancing the overall visual appearance and user experience.