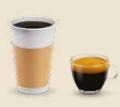

# CREAMY BEVERAGES, JUST THE WAY YOU WANT THEM

The innovative brewing system delivers both espresso and fresh brew based drinks combined with a range of instant ingredients. It therefore offers a comprehensive drinks menu to suit every taste: light frothy cappuccino, rich creamy chocolate, authentic Italian espresso and the renowned Wiener Melange, to name just a few of them.

Freshly brewed coffee and espresso with the same brewing system

A light path in the cup area helps ensure that the cup is placed in the correct position. Cup sensors recognize cups or mugs made from a variety of different materials including paper, plastic, glass and porcelain.