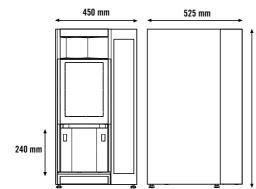

# **CAPACITIES**

Coffee canister: up to 4 kg Instant canisters (3 as standard of 2.7 litres each)

Milk: 0.8 kg Sugar: 2.7 kg Chocolate: 2.1 kg IN coffee: 0.7 kg Grounds bucket: 2.7 kg Drip tray: up to 1 litre